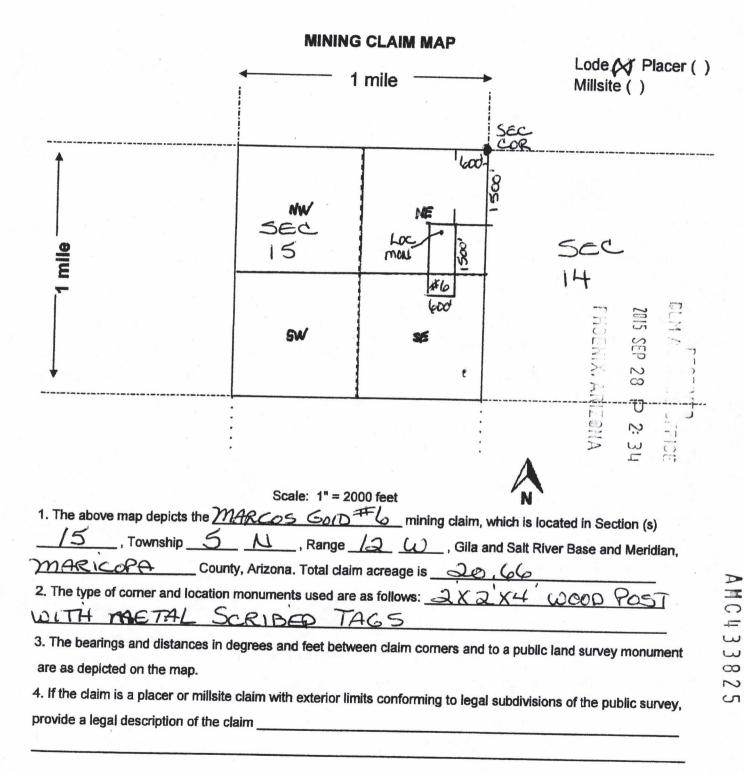

### AMC433818-AMC433825 BEER BOTTLE WELL #1, BEER BOTTLE WELL #2, MARCOS GOLD #1 - MARCOS GOLD #6