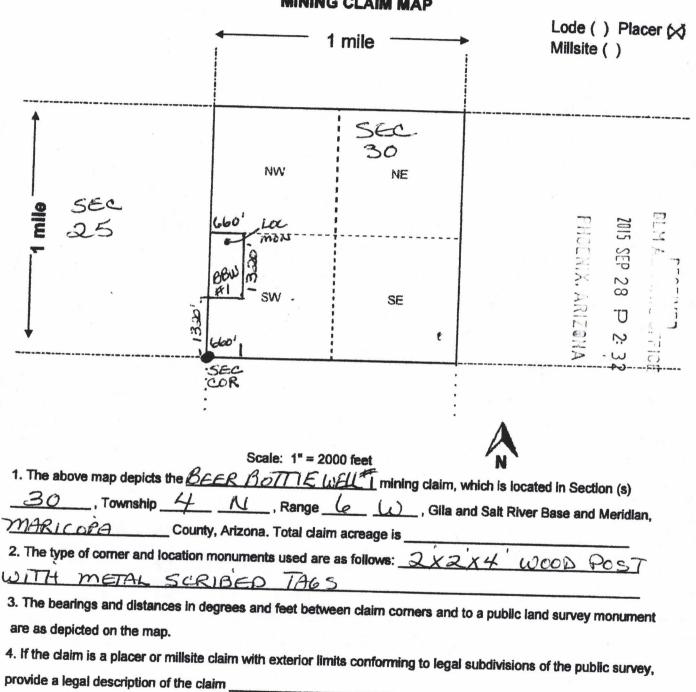

### AMC433818-AMC433825 BEER BOTTLE WELL #1, BEER BOTTLE WELL #2, MARCOS GOLD #1 - MARCOS GOLD #6

- 1. AMC433818 and AMC433819 are submitted on lode claim forms, but have placer dimensions and have placer checked on the second (map) page of the location notice. Clarify what type of claims these are by indicating the same information (i.e., lode or placer) on both the first page and the second page of the location notice.
- 2. There is no signature on the location notices for AMC433820 thru AMC433825. At least one locator or an agent must sign the location notice per ARS 11-480.

You must provide the requested information for each claim listed above to correct the defects. Please do this by providing a copy of your location notice with the appropriate corrections, and note at the top of the form that it is a "Corrected Copy of Location Notice". If it is only the map that is missing or needs to be corrected, please provide the map. If the information is not received within the 30-day timeframe, the mining claims will be declared null and void ab initio.