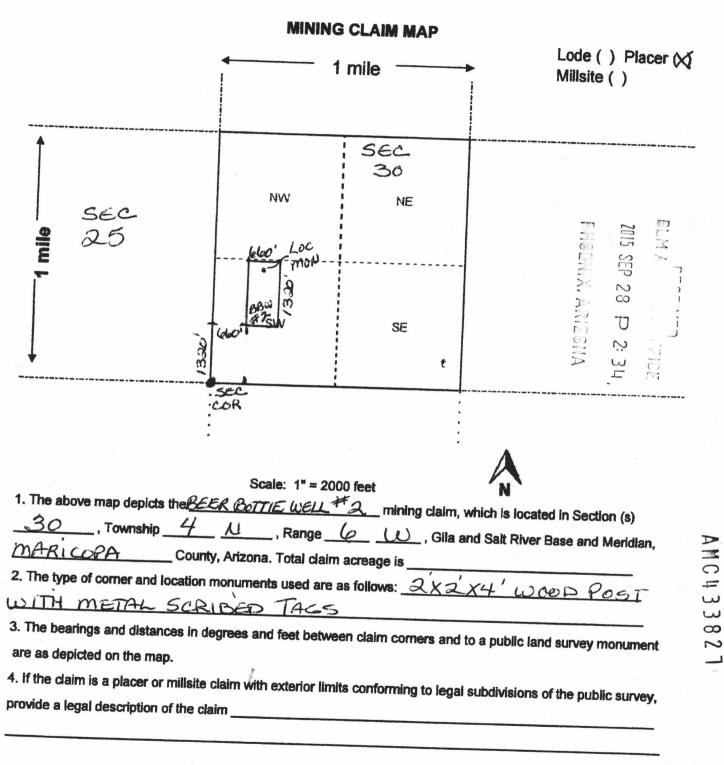

#### DECISION

STEVE KAROLYI PO BOX 74353 PHOENIX, AZ 85087-1006 This Decision Affects Those Claims Shown in the Block Below.

AMC433826, AMC433827 BEER BOTTLE WELL #1, BEER BOTTLE WELL #2

You appear to have filed duplicate claims. AMC433826 appears to be a copy of AMC433818 and AMC433827 appears to be a copy of AMC433819. Therefore, AMC433826 and AMC433827 are being declared null and void.