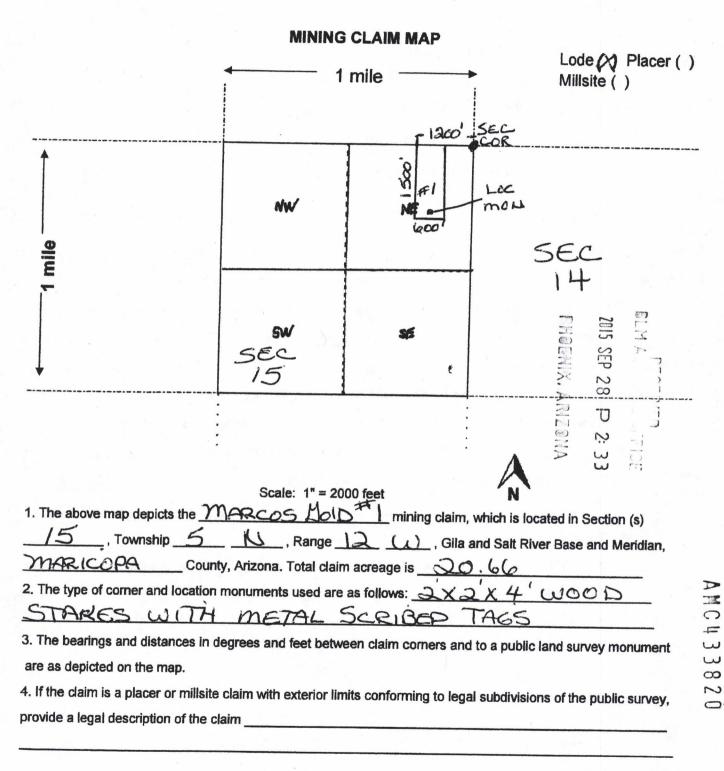

all right, title or interest in the following real property situated in La Paz County, Arizona:

Claim: AMC # 434537 Marcos Gold #1, 20 Acre Lode Claim Legal Description: Township 5N, Range 12W, Section 15, NE Corridor Exempt per A.R.S. 11-1134-A6