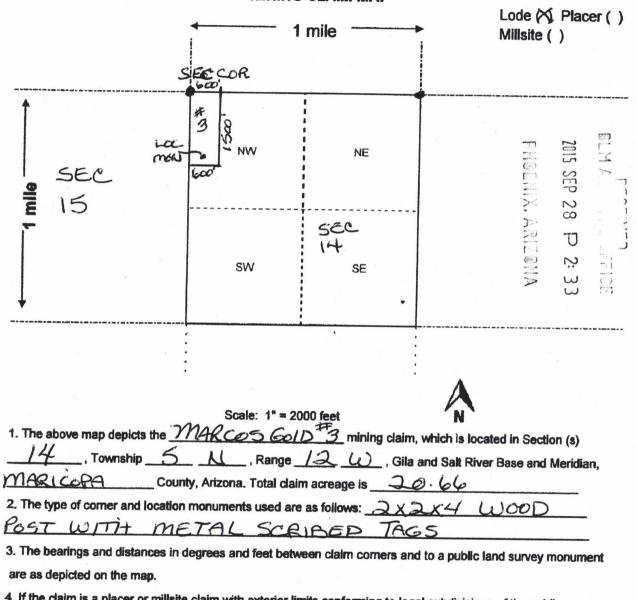

all right, title or interest in the following real property situated in La Paz County, Arizona:

AMC # 434539 Marcos Gold #3 20 Acre Lode Claim, Township 5 N, Range 12 W, Section 14, NW Corridor AMC # 433823 Marcos Gold #4 20 Acre Lode Claim, Township 5 N, Range 12 W, Section 14, NW Corridor Exempt per A.R.S. 11-1134-A6