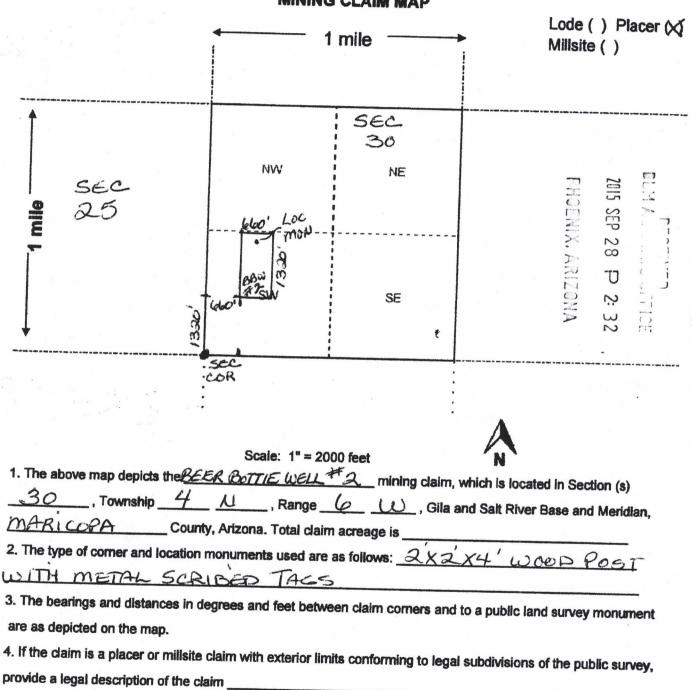

### AMC433818-AMC433825 BEER BOTTLE WELL #1, BEER BOTTLE WELL #2, MARCOS GOLD #1 - MARCOS GOLD #6

- 1. AMC433818 and AMC433819 are submitted on lode claim forms, but have placer dimensions and have placer checked on the second (map) page of the location notice. Clarify what type of claims these are by indicating the same information (i.e., lode or placer) on both the first page and the second page of the location notice.
- 2. There is no signature on the location notices for AMC433820 thru AMC433825. At least one locator or an agent must sign the location notice per ARS 11-480.