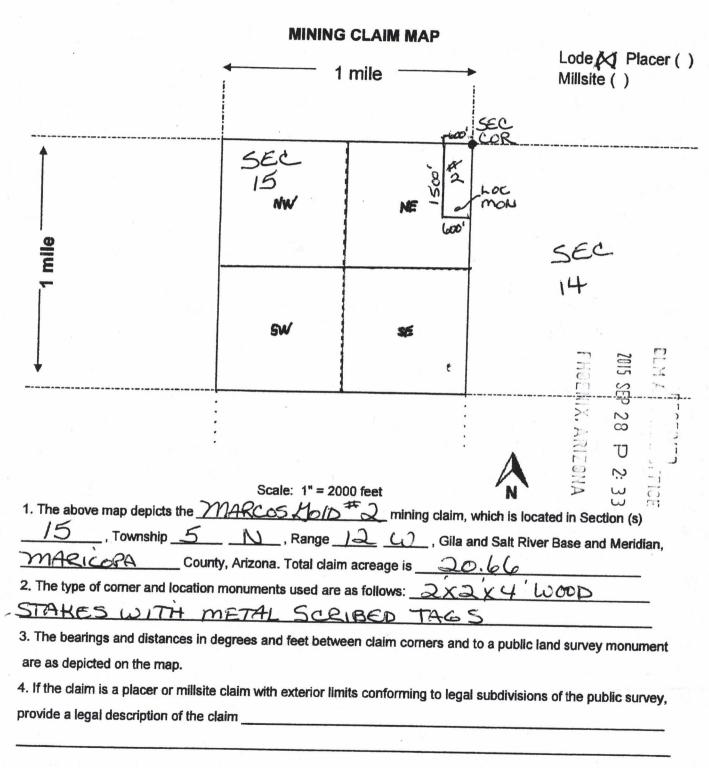

P.O. Box 74353 Phoenix, AZ 85087

all right, title or interest in the following real property situated in La Paz County, Arizona:

Claim: AMC # 434539 Marcos Gold #3, 20 Acre Lode Claim Legal Description: Township 5N, Range 12W, Section 14, NW Corridor Exempt per A.R.S. 11-1134-A6